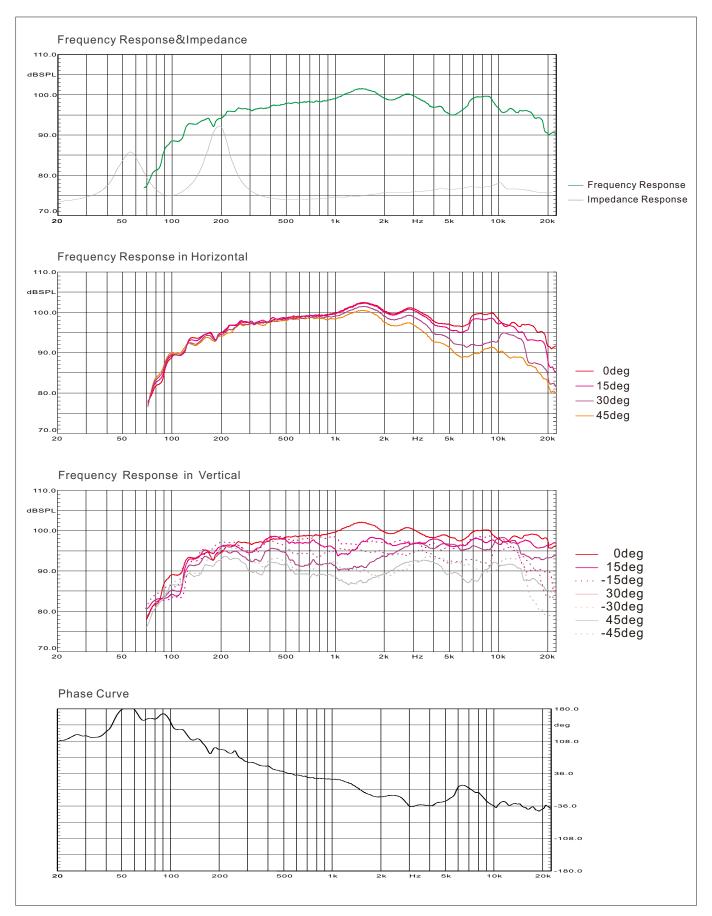

| Acoustic Performance    |                                   |
|-------------------------|-----------------------------------|
| System                  | 2-way Loudspeaker System          |
| Frequency Range (-10dB) | 100Hz-20kHz                       |
| Frequency Range (±3dB)  | 120Hz-18kHz                       |
| Dispersion Angle        | 80°x60°( HxV )                    |
| Rated Power             | 350W                              |
| Maximun Power           | 1400W                             |
| Sensitivity(1w/1m)      | 100dB                             |
| Maximum SPL             | 131.5dB                           |
| Loudspeakers            | LF:8x4"Neodymium HF:1x1"Neodymium |
| X-over                  | 110Hz/24dB/octave                 |
| Nominal Impedance       | 4Ω                                |
| Connections             | 2xNLT4±2                          |