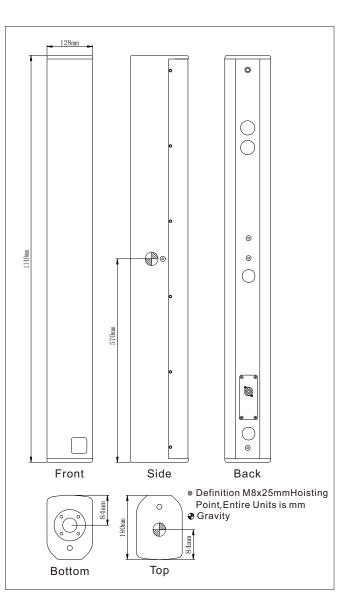

| Physical Performance |                           |
|----------------------|---------------------------|
| Hoisting Way         | 16 Hoisting Point with M8 |
| Size(WxDxH)          | 128x180x1140(mm)          |
| Weight               | N.W:13.2kg R.W:15.3kg     |