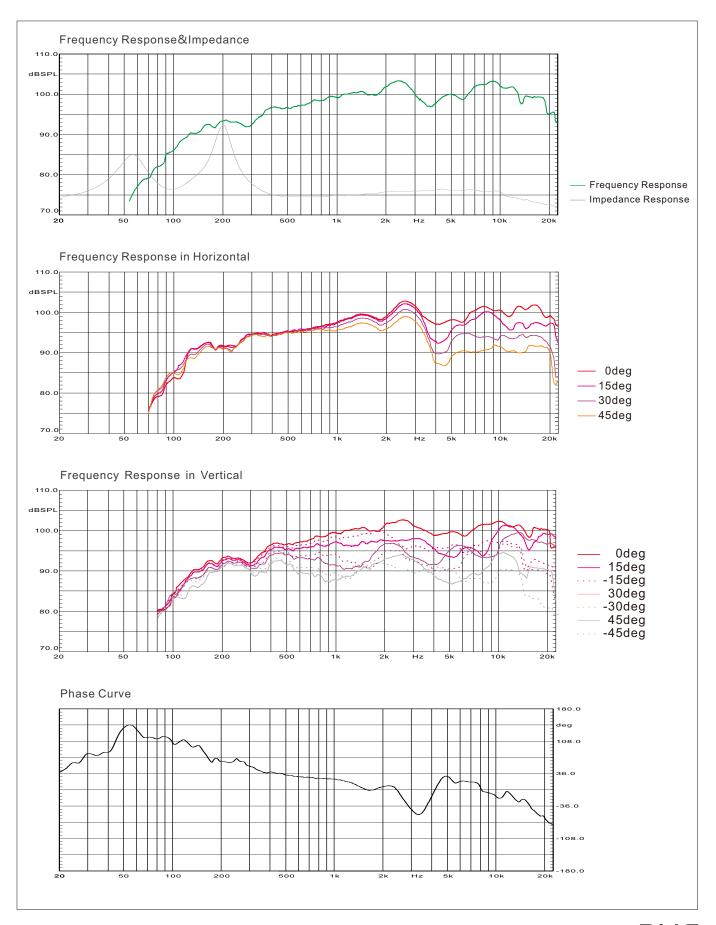

| Acoustic Performance    |                                      |
|-------------------------|--------------------------------------|
| System                  | 2-way Loudspeaker System             |
| Frequency Range (-10dB) | 110Hz-20kHz                          |
| Frequency Range (±3dB)  | 130Hz-18kHz                          |
| Dispersion Angle        | 80°x50°( HxV )                       |
| Rated Power             | 150W                                 |
| Maximun Power           | 600W                                 |
| Sensitivity(1w/1m)      | 98dB                                 |
| Maximum SPL             | 126dB                                |
| Loudspeakers            | LF:4x4"Neodymium<br>HF:1x1"Neodymium |
| X-over                  | 120Hz/24dB/octave                    |
| Nominal Impedance       | 8Ω                                   |
| Connections             | 2xNLT4±2                             |