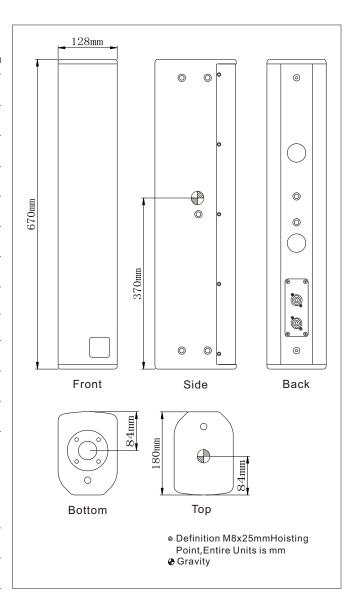

| Physical Performance |                           |
|----------------------|---------------------------|
| Hoisting Way         | 16 Hoisting Point with M8 |
| Size(WxDxH)          | 128x180x670(mm)           |
| Weight               | N.W:8kg R.W:12.5kg        |