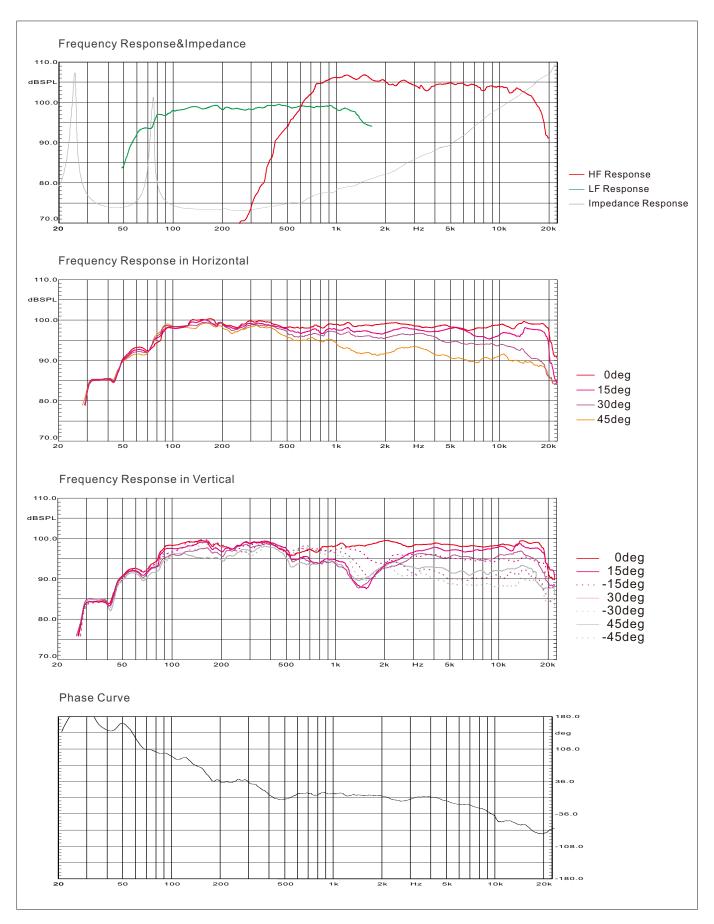

| Acoustic Performance    |                          |
|-------------------------|--------------------------|
| System                  | 2-way Loudspeaker System |
| Frequency Range (-10dB) | 60Hz-2kHz(LF)            |
|                         | 800Hz-20kHz(HF)          |
| Frequency Range (±3dB)  | 70Hz-1.5kHz(LF)          |
|                         | 900Hz-18kHz(HF)          |
| Dispersion Angle        | 90°x 40°( HxV )          |
| Rated Power             | 450W(LF)/90W(HF)         |
| Maximun Power           | 1800W(LF)/360W(HF)       |
| Sensitivity(1w/1m)      | 103dB(LF)/110dB(HF)      |
| Maximum SPL             | 135dB(LF)/136dB(HF)      |
| Loudspeakers            | LF:1x15"                 |
|                         | HF:1x3"Neodymium         |
| X-over                  | 1.5kHz/24dB/octave       |
| Nominal Impedance       | 8Ω(LF)/8Ω(HF)            |
| Connections             | 2xNLT4±1(LF)/±2(HF)      |