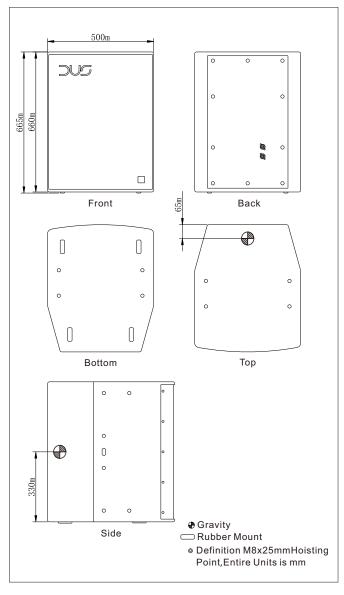

| Physical Performance |                           |
|----------------------|---------------------------|
| Hoisting Way         | 20 Hoisting Point with M8 |
| Size(WxDxH)          | 500x598x600(mm)           |
| Weight               | N.W:40.7kg R.W:43.3kg     |