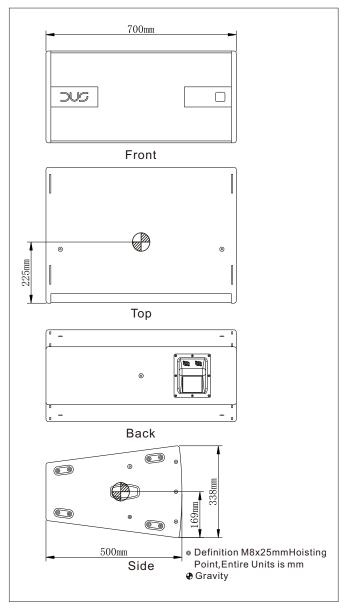

| Physical Performance |                           |
|----------------------|---------------------------|
| Hoisting Way         | 25 Hoisting Point with M8 |
| Size(WxDxH)          | 700x500x338(mm)           |
| Weight               | N.W:37.5kg R.W:52.3kg     |