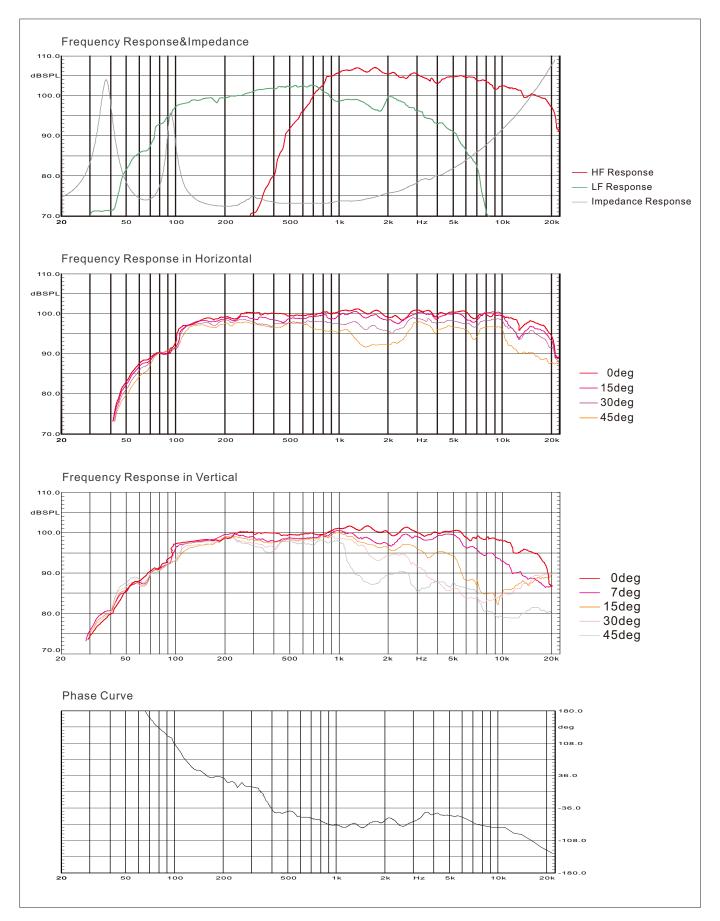

CLUB ONE configurated with fast installation hanging accessories and 4pins connector will be completed quickly install 2pcs together with less work and time.

| Acoustic Performance    |                     |
|-------------------------|---------------------|
| System                  | 2-way Matrix        |
| Frequency Range (-10dB) | 60Hz-2.5kHz(LF)     |
|                         | 800Hz-18kHz(HF)     |
| Frequency Range (±3dB)  | 70Hz-2kHz(LF)       |
|                         | 900Hz-17.5kHz(HF)   |
| Dispersion Angle        | 90°x 10°( HxV )     |
| Rated Power             | 500W(LF)/75W(HF)    |
| Maximun Power           | 2000W(LF)/300W(HF)  |
| Sensitivity(1w/1m)      | 100dB(LF)/107dB(HF) |
| Maximum SPL             | 133dB(LF)/132dB(HF) |
| Loudspeakers            | LF:2x10"            |
|                         | HF:1x3"             |
| X-over                  | 1.5kHz/24dB/octave  |
| Nominal Impedance       | 8Ω(LF)/8Ω(HF)       |
| Connections             | 2xNLT4±1(LF)/±2(HF) |